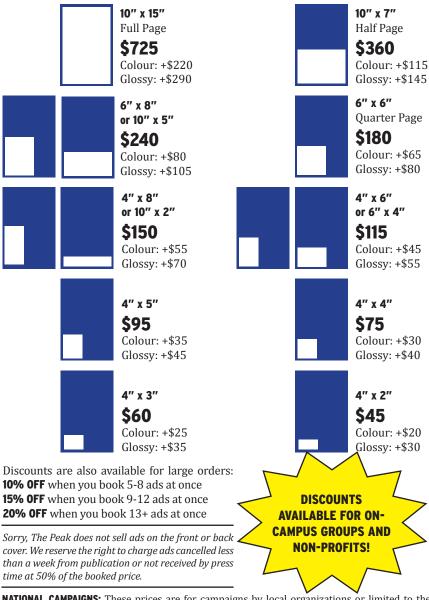

## STANDARD SIZES AND RATES

The Peak offers a wide range of standard sizes, but we can also accommodate custom sizes with advance notice. All prices listed here are per issue, and all are subject to 5% GST. Colour is available on standard and glossy paper stock.