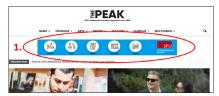

# **WEB ADVERTISING**

The Peak has two online ad spaces available currently, the banner and the big box, each available per 1,000 impressions (CPM) or for a monthly flatrate with unlimited impressions. Our website contains all of the articles featured in print, plus a variety of web exclusive content published each week.

**1. Top Banner Ad** | 728 x 90 pixels

**2. Top Big Box Ad** | 300 x 250 pixels

\$22 CPM or \$500 per month

**BY THE NUMBERS:** Our website receives an average of 12,000-15,000 hits per week while classes are in session. **AD SPECS:** Email your .JPG or .GIF to *business@the-peak.ca* sizes according to pixle dimensions listed above.